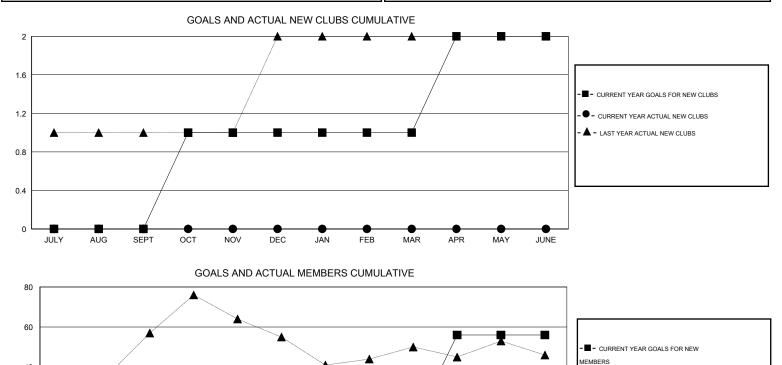

## GMT: HAL GRIFFIN

| LOCATION LOUISIANA |
|--------------------|
|--------------------|

 $\mathsf{GMT} \; \mathsf{CA} \; 1$ 

| Clubs         |                  |                  |                  |                  | Members               |                    |                                     |                    |                  |
|---------------|------------------|------------------|------------------|------------------|-----------------------|--------------------|-------------------------------------|--------------------|------------------|
|               | RESUL            | TS FOR 2015-2016 | i                |                  | RESULTS FOR 2015-2016 |                    |                                     |                    |                  |
| QUARTER       | NEW CLUB<br>GOAL | NEW CLUBS        | DROPPED<br>CLUBS | NET<br>GAIN/LOSS | QUARTER               | NEW MEMBER<br>GOAL | CHARTER AND<br>NEW MEMBERS<br>ADDED | DROPPED<br>MEMBERS | NET<br>GAIN/LOSS |
| JULY/AUG/SEPT | 0                | 0                | 0                | 0                | JULY/AUG/SEPT         | -13                | 35                                  | 49                 | -14              |
| OCT/NOV/DEC   | 1                | 0                | 0                | 0                | OCT/NOV/DEC           | 34                 | 0                                   | 0                  | 0                |
| JAN/FEB/MAR   | 0                | 0                | 0                | 0                | JAN/FEB/MAR           | -10                | 0                                   | 0                  | 0                |
| APR/MAY/JUNE  | 1                | 0                | 0                | 0                | APR/MAY/JUNE          | 45                 | 0                                   | 0                  | 0                |